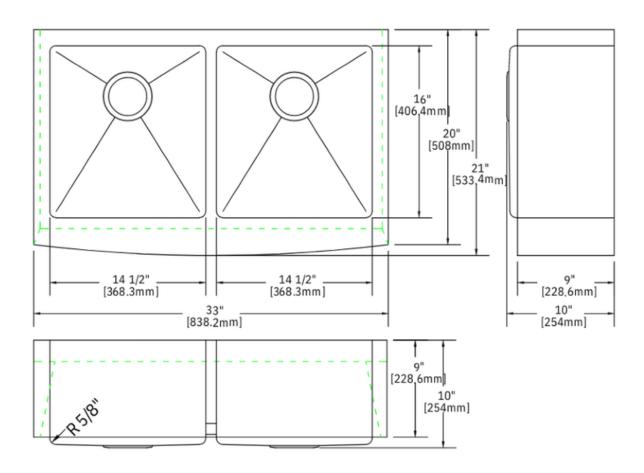

### **Technical Information**

All product dimensions are nominal

Exterior Measurements: 33" x 21" x 10"

Bowls: 14 1/2" x 16" x 10"

Bowl Configuration: Double